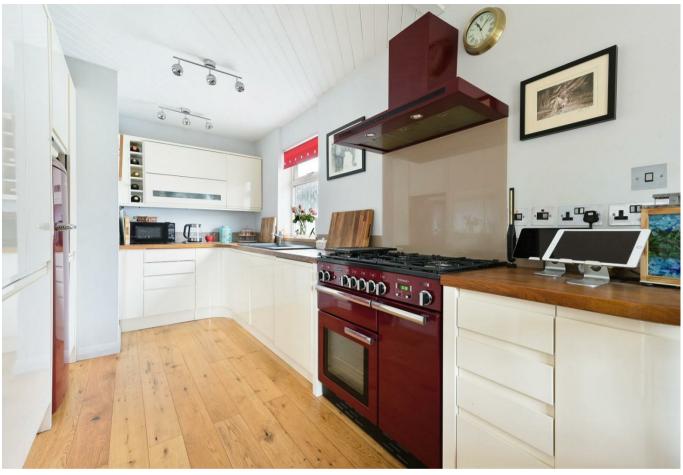

### Freehold

- Detached Bungalow
- Three Bedrooms
- Open plan Kitchen/Diner
- Lounge with Doors to Conservatory
- Family Shower Room
- Landscape Rear Garden
- Garage & Parking
- Cul De Sac Location

Situated in a quiet cul de sac in this sought after road, The Personal Agent are pleased to present this three bedroom detached bungalow offered in excellent condition throughout. To the rear of the property there is a refitted high gloss kitchen with wooden work surfaces leading on to an open plan lounge/diner with double doors to the conservatory and the extremally useful utility room. The 50ft garden has been landscaped to include various water