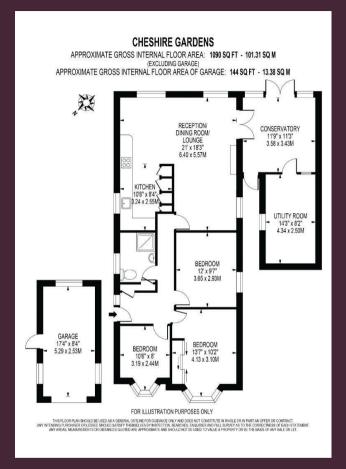

### Freehold

- Detached Bungalow
- Three Bedrooms
- Open plan Kitchen/Diner
- Lounge with Doors to Conservatory
- Family Shower Room
- Landscape Rear Garden
- Garage & Parking
- Cul De Sac Location

Situated in a quiet cul de sac in this sought after road, The Personal Agent are pleased to present this three bedroom detached bungalow offered in excellent condition throughout. To the rear of the property there is a refitted high gloss kitchen with wooden work surfaces leading on to an open plan lounge/diner with double doors to the conservatory and the extremally useful utility room. The 50ft garden has been landscaped to include various water

features including a steam and Koi carp pond. To the front there is a private garden with slate shingle, parking for two cars and access to a 18ft garage.

Chessington and Hook is nestled in Surrey between Epsom, Surbiton and Kingston Upon Thames. The transport links from this location are excellent and buses run regularly to Epsom and Kingston via Surbiton. Trains from Chessington North station are every thirty minutes to London Waterloo via Wimbledon and Clapham Junction, and the property is also within walking distance to Chessington South station which too offers easy access to London stations.