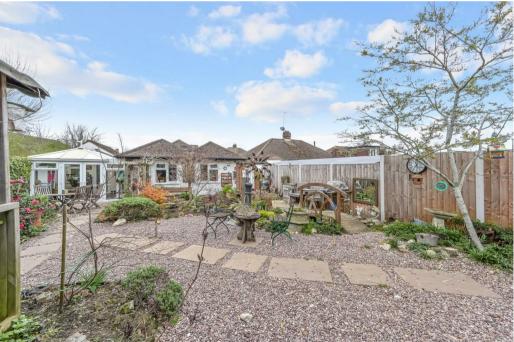

### Freehold

- Detached Bungalow
- Three Bedrooms
- Open plan Kitchen/Diner
- Lounge with Doors to Conservatory
- Family Shower Room
- Landscape Rear Garden
- Garage & Parking
- Cul De Sac Location

Situated in a quiet cul de sac in this sought after road, The Personal Agent are pleased to present this three bedroom detached bungalow offered in excellent condition throughout. To the rear of the property there is a refitted high gloss kitchen with wooden work surfaces leading on to an open plan lounge/diner with double doors to the conservatory and the extremally useful utility room. The 50ft garden has been landscaped to include various water

features including a steam and Koi carp pond. To the front there is a private garden with slate shingle, parking for two cars and access to a 18ft garage.

Chessington and Hook is nestled in Surrey between Epsom, Surbiton and Kingston Upon Thames. The transport links from this location are excellent and buses run regularly to Epsom and Kingston via Surbiton. Trains from Chessington North station are every thirty minutes to London Waterloo via Wimbledon and Clapham Junction, and the property is also within walking distance to Chessington South station which too offers easy access to London stations.